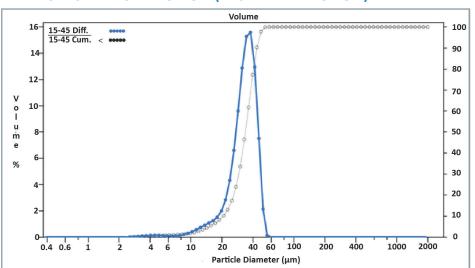

## PARTICLE SIZE DISTRIBUTION (LASER DIFFRACTION):

**d10**: 20 μm-25 μm • **d50**: 32 μm-35 μm • **d90**: 42 μm-45 μm

© 2021, PYROGENESIS ADDITIVE

EVELT, FINOUGH, SUBJUSTIVED THE DRAWINGS AND INFORMATION DEPICTED HEREIN ARE PROPRIETARY TO PYROGENESIS ADDITIVE THEY MAY NOT BE COPIED, REPRODUCED, TRANSMITTED, DISCLOSED, SOLD, ALTERED OR OTHERWISE USED IN WHOLE OR IN PART IN ANY MANNER WHATSOEVER, INCLUDING AS BASIS FOR DESIGN, MANUFACTURE OR SALE OF PRODUCTS, WITH-OUT PRIOR WRITTEN CONSENT OF PYROGENESIS ADDITIVE.